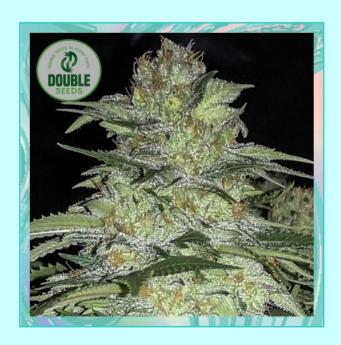

## **BANANA GLUE**

### A REFINED INDICA DOMINANT STRAIN WITH 25% THC LEVELS

#### STRAIN SPEC

Genetics: Strawberry Banana x Gorilla Glue.

Type: Feminised.

THC: 25%.

Indica/Sativa: Indica 70%/Sativa 30%.

Flowering Time: 56 Days. Indoor Yield: 700 gr/m2. Outdoor Yield: 600 gr/plant.

### **DESCRIPTION**

Banana Glue is a combination of Strawberry Banana and Gorilla Glue. This well-crafted hybrid is a prime example of a refined Indica.

With a potency of approximately 25% THC, Banana Glue has a sweet and fruity flavour and provides a robust smoke.

When grown indoors, it can yield around 700 grams per square meter after 8 weeks of flowering. Banana Glue is a low-maintenance plant with a medium to tall height and boasts many side branches that are covered in dense buds.

The effects of Banana Glue are similar to those of Indica, providing a motivating and social experience without causing drowsiness, making it perfect for daytime use.