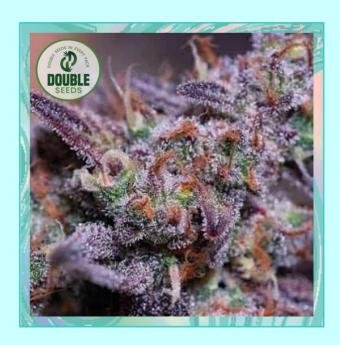

### THE BULK

### THE BULK PROVIDES VERY HEAVY YIELDS OF LARGE FLOWERS

#### STRAIN SPEC

Genetics: Big Bud x Super Skunk x Green Spirit.

Type: Feminised. THC Levels: 24%.

Sativa/Indica Mix: Indica 80% - Sativa 20%.

Flowering Time: 56 Days.

Indoor Yield: 600 - 1000 gr/m2.
Outdoor Yield: 800+ gr/plant.

### **DESCRIPTION**

The BULK boasts impressive genetics and robust flowers. This hybrid, dominant in Indica, is a blend of Big Bud, Super Skunk, and Green Spirit.

Following in the footsteps of Big Bud, The BULK produces large yields of massive flowers. The dense, tightly-packed leaves of The BULK give its nuggets an Indica structure, while the glistening white trichomes add a vibrant touch and contribute to its potent effects.

It is known for its ease of cultivation, withstanding temperature fluctuations and variations in nutrient levels.

The BULK only takes 8 weeks to flower when grown indoors yet produces a remarkably high yield. After curing, The BULK's buds emanate a distinct musky, earthy scent.