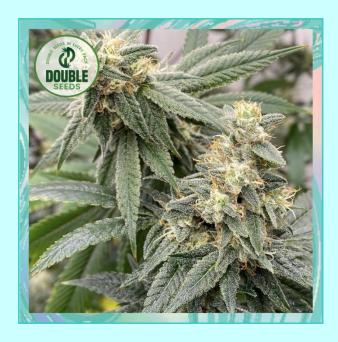

## **BANANA GLUE**

### A REFINED INDICA DOMINANT STRAIN WITH 25% THC LEVELS

#### STRAIN SPEC

Genetics: Strawberry Banana x Gorilla Glue.

Type: Feminised.

THC: 25%.

Indica/Sativa: Indica 70%/Sativa 30%.

Flowering Time: 56 Days. Indoor Yield: 700 gr/m2. Outdoor Yield: 600 gr/plant.

### **DESCRIPTION**

Banana Glue is a combination of Strawberry Banana and Gorilla Glue. This well-crafted hybrid is a prime example of a refined Indica.

With a potency of approximately 25% THC, Banana Glue has a sweet and fruity flavour and provides a robust smoke.

When grown indoors, it can yield around 700 grams per square meter after 8 weeks of flowering. Banana Glue is a low-maintenance plant with a medium to tall height and boasts many side branches that are covered in dense buds.

The effects of Banana Glue are similar to those of Indica, providing a motivating and social experience without causing drowsiness, making it perfect for daytime use.