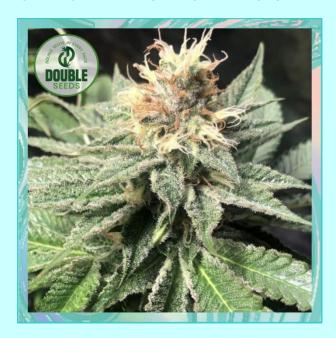

### THE BULK

### THE BULK PROVIDES VERY HEAVY YIELDS OF LARGE FLOWERS

#### STRAIN SPEC

Genetics: Big Bud x Super Skunk x Green Spirit.

Type: Feminised. THC Levels: 24%.

Sativa/Indica Mix: Indica 80% - Sativa 20%.

Flowering Time: 56 Days.

Indoor Yield: 600 - 1000 gr/m2.
Outdoor Yield: 800+ gr/plant.

### **DESCRIPTION**

The BULK boasts impressive genetics and robust flowers. This hybrid, dominant in Indica, is a blend of Big Bud, Super Skunk, and Green Spirit.

Following in the footsteps of Big Bud, The BULK produces large yields of massive flowers. The dense, tightly-packed leaves of The BULK give its nuggets an Indica structure, while the glistening white trichomes add a vibrant touch and contribute to its potent effects.

It is known for its ease of cultivation, withstanding temperature fluctuations and variations in nutrient levels.

The BULK only takes 8 weeks to flower when grown indoors yet produces a remarkably high yield. After curing, The BULK's buds emanate a distinct musky, earthy scent.