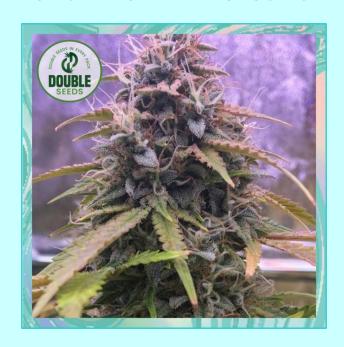

#### **DESCRIPTION**

Mimosa x Orange Punch Seeds produce a fast-growing plant with a delightful aroma of citrus and tangerine sweetness.

These Feminised seeds produce a compact plant that still yields high-quality buds.

The plant's stunning shades of purple make it a rare and beautiful sight, even for experienced growers. With multiple large and resinous buds covered in bright orange hairs and trichomes, Mimosa x Orange Punch is a sturdy and resilient plant.

Indoor growers will love its quick 8-9 week flowering period, producing up to 700 g/m2. When it's time to harvest, the delicious citrusy and candy-like aroma becomes even more prominent, making it a truly enjoyable strain.