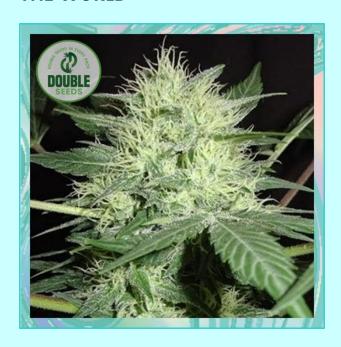

### **DESCRIPTION**

Banana Glue is a combination of Strawberry Banana and Gorilla Glue. This well-crafted hybrid is a prime example of a refined Indica.

With a potency of approximately 25% THC, Banana Glue has a sweet and fruity flavour and provides a robust smoke.

When grown indoors, it can yield around 700 grams per square meter after 8 weeks of flowering. Banana Glue is a low-maintenance plant with a medium to tall height and boasts many side branches that are covered in dense buds.

The effects of Banana Glue are similar to those of Indica, providing a motivating and social experience without causing drowsiness, making it perfect for daytime use.