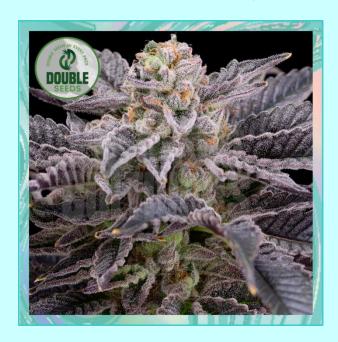

### **RS11**

# AKA RAINBOW SHERBERT, A MIX OF (ZKITTLEZ x OGKB) x PINK GUAVA

### STRAIN SPEC

Genetics: (Zkittlez x OGKB) x Pink Guava.

Type: Feminised.

THC: 24%.

Indica/Sativa: Indica/Sativa Mix.

Flowering Time: 65 Days. Indoor Yield: 475 gr/m2.

### **DESCRIPTION**

RS11, also known as Rainbow Sherbet, is a hybrid strain created by crossing (Zkittlez x OGKB) with Pink Guava.

This combination results in a robust, bushy plant with strong resistance to mould and a highly potent terpene profile. The plant grows into a compact canopy supported by conic-shaped calyces and covered in a dense layer of trichomes.

Its parentage gives off intense aromas of OG gas, sweet Zkittlez, and Cookie notes from the Pink Guava.

This strain typically yields 450-500g/m2 and has a 9-week flowering cycle in all types of environments and climates.