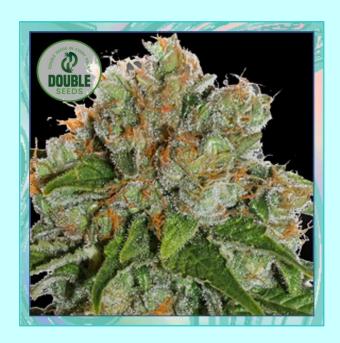

### **MIMOSA X ORANGE PUNCH**

### A FAST-GROWING PLANT WITH A DELICIOUS CITRUS AROMA

#### STRAIN SPEC

**Genetics:** Mimosa x Orange Punch.

Type: Feminised. THC: Up to 30%.

Indica/Sativa: Indica 65%/Sativa 35%.

Flowering Time: 56 - 63 Days.

Indoor Yield: 700 gr/m2.

Outdoor Yield: 1000 gr/plant.

#### **DESCRIPTION**

Mimosa x Orange Punch Seeds produce a fast-growing plant with a delightful aroma of citrus and tangerine sweetness.

These Feminised seeds produce a compact plant that still yields high-quality buds.

The plant's stunning shades of purple make it a rare and beautiful sight, even for experienced growers. With multiple large and resinous buds covered in bright orange hairs and trichomes, Mimosa x Orange Punch is a sturdy and resilient plant.

Indoor growers will love its quick 8-9 week flowering period, producing up to 700 g/m2. When it's time to harvest, the delicious citrusy and candy-like aroma becomes even more prominent, making it a truly enjoyable strain.