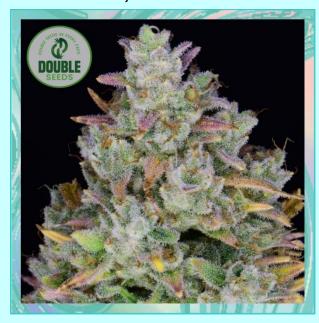

### **MIMOSA X ORANGE PUNCH**

### A FAST-GROWING PLANT WITH A DELICIOUS CITRUS AROMA

#### STRAIN SPEC

**Genetics:** Mimosa x Orange Punch.

Type: Feminised. THC: Up to 30%.

Indica/Sativa: Indica 65%/Sativa 35%.

Flowering Time: 56 - 63 Days.

Indoor Yield: 700 gr/m2.

Outdoor Yield: 1000 gr/plant.

#### **DESCRIPTION**

Mimosa x Orange Punch Seeds produce a fast-growing plant with a delightful aroma of citrus and tangerine sweetness.

These Feminised seeds produce a compact plant that still yields high-quality buds.

The plant's stunning shades of purple make it a rare and beautiful sight, even for experienced growers. With multiple large and resinous buds covered in bright orange hairs and trichomes, Mimosa x Orange Punch is a sturdy and resilient plant.

Indoor growers will love its quick 8-9 week flowering period, producing up to 700 g/m2. When it's time to harvest, the delicious citrusy and candy-like aroma becomes even more prominent, making it a truly enjoyable strain.