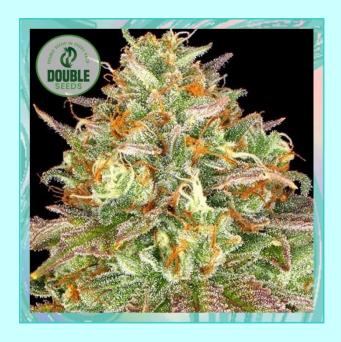

### THE BULK

### THE BULK PROVIDES VERY HEAVY YIELDS OF LARGE FLOWERS

#### STRAIN SPEC

Genetics: Big Bud x Super Skunk x Green Spirit.

Type: Feminised. THC Levels: 24%.

Sativa/Indica Mix: Indica 80% - Sativa 20%.

Flowering Time: 56 Days.

Indoor Yield: 600 - 1000 gr/m2.
Outdoor Yield: 800+ gr/plant.

### **DESCRIPTION**

The BULK boasts impressive genetics and robust flowers. This hybrid, dominant in Indica, is a blend of Big Bud, Super Skunk, and Green Spirit.

Following in the footsteps of Big Bud, The BULK produces large yields of massive flowers. The dense, tightly-packed leaves of The BULK give its nuggets an Indica structure, while the glistening white trichomes add a vibrant touch and contribute to its potent effects.

It is known for its ease of cultivation, withstanding temperature fluctuations and variations in nutrient levels.

The BULK only takes 8 weeks to flower when grown indoors yet produces a remarkably high yield. After curing, The BULK's buds emanate a distinct musky, earthy scent.