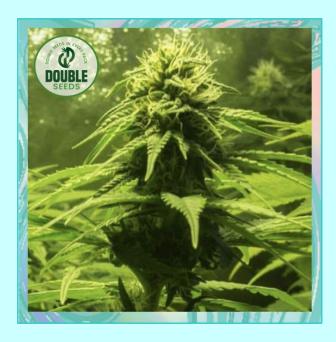

### THE BULK

### THE BULK PROVIDES VERY HEAVY YIELDS OF LARGE FLOWERS

#### STRAIN SPEC

Genetics: Big Bud x Super Skunk x Green Spirit.

Type: Feminised. THC Levels: 24%.

Sativa/Indica Mix: Indica 80% - Sativa 20%.

Flowering Time: 56 Days.

Indoor Yield: 600 - 1000 gr/m2.
Outdoor Yield: 800+ gr/plant.

### **DESCRIPTION**

The BULK boasts impressive genetics and robust flowers. This hybrid, dominant in Indica, is a blend of Big Bud, Super Skunk, and Green Spirit.

Following in the footsteps of Big Bud, The BULK produces large yields of massive flowers. The dense, tightly-packed leaves of The BULK give its nuggets an Indica structure, while the glistening white trichomes add a vibrant touch and contribute to its potent effects.

It is known for its ease of cultivation, withstanding temperature fluctuations and variations in nutrient levels.

The BULK only takes 8 weeks to flower when grown indoors yet produces a remarkably high yield. After curing, The BULK's buds emanate a distinct musky, earthy scent.