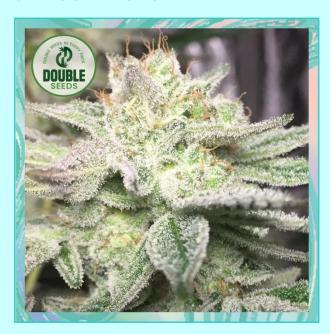

### **DESCRIPTION**

The BULK boasts impressive genetics and robust flowers. This hybrid, dominant in Indica, is a blend of Big Bud, Super Skunk, and Green Spirit.

Following in the footsteps of Big Bud, The BULK produces large yields of massive flowers. The dense, tightly-packed leaves of The BULK give its nuggets an Indica structure, while the glistening white trichomes add a vibrant touch and contribute to its potent effects.

It is known for its ease of cultivation, withstanding temperature fluctuations and variations in nutrient levels.

The BULK only takes 8 weeks to flower when grown indoors yet produces a remarkably high yield. After curing, The BULK's buds emanate a distinct musky, earthy scent.