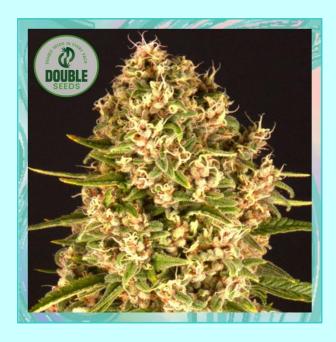

### **RS11**

# AKA RAINBOW SHERBERT, A MIX OF (ZKITTLEZ x OGKB) x PINK GUAVA

### STRAIN SPEC

Genetics: (Zkittlez x OGKB) x Pink Guava.

Type: Feminised.

THC: 24%.

Indica/Sativa: Indica/Sativa Mix.

Flowering Time: 65 Days. Indoor Yield: 475 gr/m2.

### **DESCRIPTION**

RS11, also known as Rainbow Sherbet, is a hybrid strain created by crossing (Zkittlez x OGKB) with Pink Guava.

This combination results in a robust, bushy plant with strong resistance to mould and a highly potent terpene profile. The plant grows into a compact canopy supported by conic-shaped calyces and covered in a dense layer of trichomes.

Its parentage gives off intense aromas of OG gas, sweet Zkittlez, and Cookie notes from the Pink Guava.

This strain typically yields 450-500g/m2 and has a 9-week flowering cycle in all types of environments and climates.