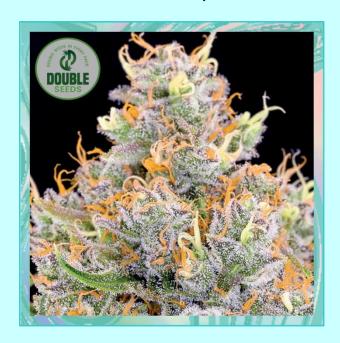

### **MIMOSA X ORANGE PUNCH**

### A FAST-GROWING PLANT WITH A DELICIOUS CITRUS AROMA

#### STRAIN SPEC

**Genetics:** Mimosa x Orange Punch.

Type: Feminised. THC: Up to 30%.

Indica/Sativa: Indica 65%/Sativa 35%.

Flowering Time: 56 - 63 Days.

Indoor Yield: 700 gr/m2.

Outdoor Yield: 1000 gr/plant.

#### **DESCRIPTION**

Mimosa x Orange Punch Seeds produce a fast-growing plant with a delightful aroma of citrus and tangerine sweetness.

These Feminised seeds produce a compact plant that still yields high-quality buds.

The plant's stunning shades of purple make it a rare and beautiful sight, even for experienced growers. With multiple large and resinous buds covered in bright orange hairs and trichomes, Mimosa x Orange Punch is a sturdy and resilient plant.

Indoor growers will love its quick 8-9 week flowering period, producing up to 700 g/m2. When it's time to harvest, the delicious citrusy and candy-like aroma becomes even more prominent, making it a truly enjoyable strain.