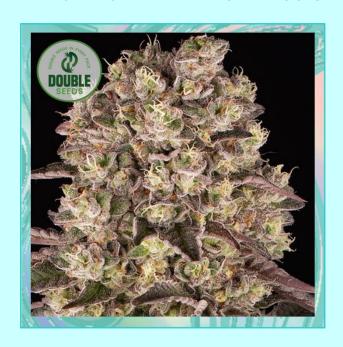

# **GRANDDADDY PURPLE**

### INDICA DOMINANT CROSS OF BIG BUD AND PURPLE URKLE

### **STRAIN SPEC**

**Genetics:** Big Bud x Purple Urkle.

Type: Feminised.

THC Levels: 20% - 23%.

Indica/Sativa: Indica Dominant.

Flowering Time: 63 Days. Indoor Yield: 500 g/m2.

Outdoor Yield: 200 gr/plant.

### **DESCRIPTION**

Granddaddy Purple cannabis seeds (AKA Grand Daddy Purps) produces beautifully oversized crystal encrusted purple flowers with a heady grape aroma and berry taste.

Granddaddy Purple Feminised is the image of its parents two best qualities, the deep and dark purple hue from Purple Urkle and the overgrown, dense buds of Big Bud.

The effects of this cannabis plant are instant, hitting the mind and body with a wonderful euphoria and the deep relaxation of every cell in your body.