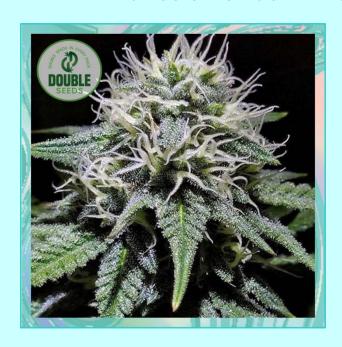

### **RS11**

# AKA RAINBOW SHERBERT, A MIX OF (ZKITTLEZ x OGKB) x PINK GUAVA

### STRAIN SPEC

Genetics: (Zkittlez x OGKB) x Pink Guava.

Type: Feminised.

THC: 24%.

Indica/Sativa: Indica/Sativa Mix.

Flowering Time: 65 Days. Indoor Yield: 475 gr/m2.

### **DESCRIPTION**

RS11, also known as Rainbow Sherbet, is a hybrid strain created by crossing (Zkittlez x OGKB) with Pink Guava.

This combination results in a robust, bushy plant with strong resistance to mould and a highly potent terpene profile. The plant grows into a compact canopy supported by conic-shaped calyces and covered in a dense layer of trichomes.

Its parentage gives off intense aromas of OG gas, sweet Zkittlez, and Cookie notes from the Pink Guava.

This strain typically yields 450-500g/m2 and has a 9-week flowering cycle in all types of environments and climates.