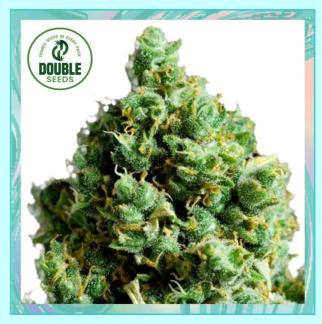

### **RS11**

# AKA RAINBOW SHERBERT, A MIX OF (ZKITTLEZ x OGKB) x PINK GUAVA

### STRAIN SPEC

Genetics: (Zkittlez x OGKB) x Pink Guava.

Type: Feminised.

THC: 24%.

Indica/Sativa: Indica/Sativa Mix.

Flowering Time: 65 Days. Indoor Yield: 475 gr/m2.

### **DESCRIPTION**

RS11, also known as Rainbow Sherbet, is a hybrid strain created by crossing (Zkittlez x OGKB) with Pink Guava.

This combination results in a robust, bushy plant with strong resistance to mould and a highly potent terpene profile. The plant grows into a compact canopy supported by conic-shaped calyces and covered in a dense layer of trichomes.

Its parentage gives off intense aromas of OG gas, sweet Zkittlez, and Cookie notes from the Pink Guava.

This strain typically yields 450-500g/m2 and has a 9-week flowering cycle in all types of environments and climates.