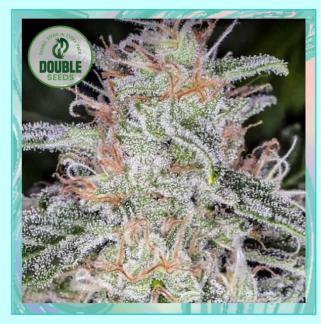

## **BANANA GLUE**

### A REFINED INDICA DOMINANT STRAIN WITH 25% THC LEVELS

#### STRAIN SPEC

Genetics: Strawberry Banana x Gorilla Glue.

Type: Feminised.

THC: 25%.

Indica/Sativa: Indica 70%/Sativa 30%.

Flowering Time: 56 Days. Indoor Yield: 700 gr/m2. Outdoor Yield: 600 gr/plant.

### **DESCRIPTION**

Banana Glue is a combination of Strawberry Banana and Gorilla Glue. This well-crafted hybrid is a prime example of a refined Indica.

With a potency of approximately 25% THC, Banana Glue has a sweet and fruity flavour and provides a robust smoke.

When grown indoors, it can yield around 700 grams per square meter after 8 weeks of flowering. Banana Glue is a low-maintenance plant with a medium to tall height and boasts many side branches that are covered in dense buds.

The effects of Banana Glue are similar to those of Indica, providing a motivating and social experience without causing drowsiness, making it perfect for daytime use.