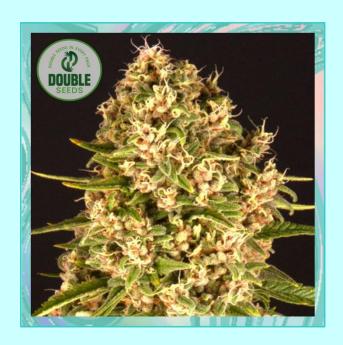

### **MIMOSA X ORANGE PUNCH**

### A FAST-GROWING PLANT WITH A DELICIOUS CITRUS AROMA

#### STRAIN SPEC

**Genetics:** Mimosa x Orange Punch.

Type: Feminised. THC: Up to 30%.

Indica/Sativa: Indica 65%/Sativa 35%.

Flowering Time: 56 - 63 Days.

Indoor Yield: 700 gr/m2.

Outdoor Yield: 1000 gr/plant.

#### **DESCRIPTION**

Mimosa x Orange Punch Seeds produce a fast-growing plant with a delightful aroma of citrus and tangerine sweetness.

These Feminised seeds produce a compact plant that still yields high-quality buds.

The plant's stunning shades of purple make it a rare and beautiful sight, even for experienced growers. With multiple large and resinous buds covered in bright orange hairs and trichomes, Mimosa x Orange Punch is a sturdy and resilient plant.

Indoor growers will love its quick 8-9 week flowering period, producing up to 700 g/m2. When it's time to harvest, the delicious citrusy and candy-like aroma becomes even more prominent, making it a truly enjoyable strain.