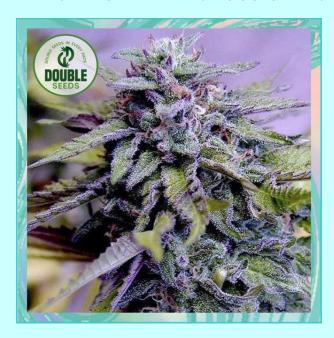

### **MIMOSA X ORANGE PUNCH**

### A FAST-GROWING PLANT WITH A DELICIOUS CITRUS AROMA

#### STRAIN SPEC

**Genetics:** Mimosa x Orange Punch.

Type: Feminised. THC: Up to 30%.

Indica/Sativa: Indica 65%/Sativa 35%.

Flowering Time: 56 - 63 Days.

Indoor Yield: 700 gr/m2.

Outdoor Yield: 1000 gr/plant.

#### **DESCRIPTION**

Mimosa x Orange Punch Seeds produce a fast-growing plant with a delightful aroma of citrus and tangerine sweetness.

These Feminised seeds produce a compact plant that still yields high-quality buds.

The plant's stunning shades of purple make it a rare and beautiful sight, even for experienced growers. With multiple large and resinous buds covered in bright orange hairs and trichomes, Mimosa x Orange Punch is a sturdy and resilient plant.

Indoor growers will love its quick 8-9 week flowering period, producing up to 700 g/m2. When it's time to harvest, the delicious citrusy and candy-like aroma becomes even more prominent, making it a truly enjoyable strain.