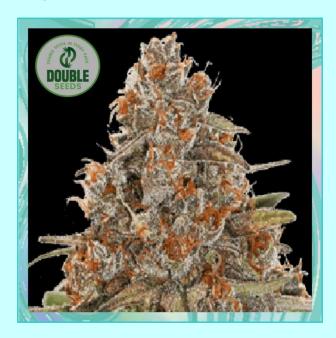

### THE BULK

### THE BULK PROVIDES VERY HEAVY YIELDS OF LARGE FLOWERS

#### STRAIN SPEC

Genetics: Big Bud x Super Skunk x Green Spirit.

Type: Feminised. THC Levels: 24%.

Sativa/Indica Mix: Indica 80% - Sativa 20%.

Flowering Time: 56 Days.

Indoor Yield: 600 - 1000 gr/m2.
Outdoor Yield: 800+ gr/plant.

### **DESCRIPTION**

The BULK boasts impressive genetics and robust flowers. This hybrid, dominant in Indica, is a blend of Big Bud, Super Skunk, and Green Spirit.

Following in the footsteps of Big Bud, The BULK produces large yields of massive flowers. The dense, tightly-packed leaves of The BULK give its nuggets an Indica structure, while the glistening white trichomes add a vibrant touch and contribute to its potent effects.

It is known for its ease of cultivation, withstanding temperature fluctuations and variations in nutrient levels.

The BULK only takes 8 weeks to flower when grown indoors yet produces a remarkably high yield. After curing, The BULK's buds emanate a distinct musky, earthy scent.