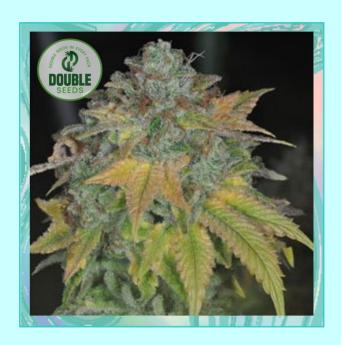

### **RS11**

# AKA RAINBOW SHERBERT, A MIX OF (ZKITTLEZ x OGKB) x PINK GUAVA

### STRAIN SPEC

Genetics: (Zkittlez x OGKB) x Pink Guava.

Type: Feminised.

THC: 24%.

Indica/Sativa: Indica/Sativa Mix.

Flowering Time: 65 Days. Indoor Yield: 475 gr/m2.

### **DESCRIPTION**

RS11, also known as Rainbow Sherbet, is a hybrid strain created by crossing (Zkittlez x OGKB) with Pink Guava.

This combination results in a robust, bushy plant with strong resistance to mould and a highly potent terpene profile. The plant grows into a compact canopy supported by conic-shaped calyces and covered in a dense layer of trichomes.

Its parentage gives off intense aromas of OG gas, sweet Zkittlez, and Cookie notes from the Pink Guava.

This strain typically yields 450-500g/m2 and has a 9-week flowering cycle in all types of environments and climates.