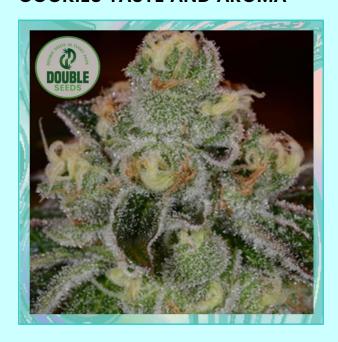

### **DESCRIPTION**

RS11, also known as Rainbow Sherbet, is a hybrid strain created by crossing (Zkittlez x OGKB) with Pink Guava.

This combination results in a robust, bushy plant with strong resistance to mould and a highly potent terpene profile. The plant grows into a compact canopy supported by conic-shaped calyces and covered in a dense layer of trichomes.

Its parentage gives off intense aromas of OG gas, sweet Zkittlez, and Cookie notes from the Pink Guava.

This strain typically yields 450-500g/m2 and has a 9-week flowering cycle in all types of environments and climates.