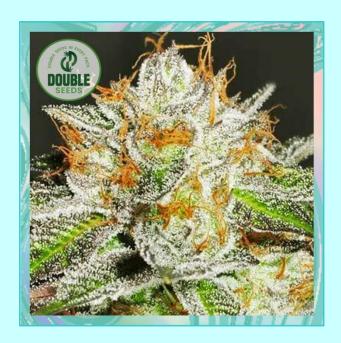

## **BANANA GLUE**

### A REFINED INDICA DOMINANT STRAIN WITH 25% THC LEVELS

#### STRAIN SPEC

Genetics: Strawberry Banana x Gorilla Glue.

Type: Feminised.

THC: 25%.

Indica/Sativa: Indica 70%/Sativa 30%.

Flowering Time: 56 Days. Indoor Yield: 700 gr/m2. Outdoor Yield: 600 gr/plant.

### **DESCRIPTION**

Banana Glue is a combination of Strawberry Banana and Gorilla Glue. This well-crafted hybrid is a prime example of a refined Indica.

With a potency of approximately 25% THC, Banana Glue has a sweet and fruity flavour and provides a robust smoke.

When grown indoors, it can yield around 700 grams per square meter after 8 weeks of flowering. Banana Glue is a low-maintenance plant with a medium to tall height and boasts many side branches that are covered in dense buds.

The effects of Banana Glue are similar to those of Indica, providing a motivating and social experience without causing drowsiness, making it perfect for daytime use.